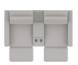

63 Loveseat Power Recliner w/ Power Headrest 67 x 42 x 41" 171 x 106 x 104 cm IA: 44" / 111 cm

68 Console Loveseat Power Recliner w/ Power Headrest 80 x 42 x 41" 204 x 106 x 104 cm

L6 Sofa Power Recliner w/ Power Headrest & Power Lumbar 88 x 42 x 41" 224 x 106 x 104 cm IA: 67" 171 cm

IA: 44" / 111 cm

L7 Loveseat Power Recliner w/ Power Headrest & Power Lumbar 67 x 42 x 41" 171 x 106 x 104 cm

L8 Console Loveseat Recliner Power w/ Power Headrest & Power Lumbar 80 x 42 x 41" 204 x 106 x 104 cm