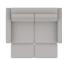

AEDON 41502 PALLISER

31 Wallhugger Power Recliner w/ Power Headrest 43 x 42 x 41" 110 x 106 x 104 cm IA: 20"/51 cm

61 Sofa Power Recliner w/ Power Headrest 88 x 42 x 41" 224 x 106 x 104 cm IA: 67" / 171 cm

63 Loveseat Power Recliner w/ Power Headrest 67 x 42 x 41" 171 x 106 x 104 cm IA: 44" / 111 cm

68 Console Loveseat Power Recliner w/ Power Headrest 80 x 42 x 41" 204 x 106 x 104 cm

L6 Sofa Power Recliner w/ Power Headrest & Power Lumbar 88 x 42 x 41" 224 x 106 x 104 cm IA: 67" 171 cm