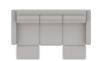

AEDON 41502 PALLISER

31 Wallhugger Power Recliner w/ Power Headrest 43 x 42 x 41" 110 x 106 x 104 cm IA: 20"/51 cm

61 Sofa Power Recliner w/ Power Headrest 88 x 42 x 41" 224 x 106 x 104 cm IA: 67" / 171 cm

63 Loveseat Power Recliner w/ Power Headrest 67 x 42 x 41" 171 x 106 x 104 cm IA: 44" / 111 cm

68 Console Loveseat Power Recliner w/ Power Headrest 80 x 42 x 41" 204 x 106 x 104 cm

L6 Sofa Power Recliner w/ Power Headrest & Power Lumbar 88 x 42 x 41" 224 x 106 x 104 cm IA: 67" 171 cm