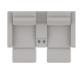

63 Loveseat Power Recliner w/ Power Headrest 67 x 42 x 41" 171 x 106 x 104 cm IA: 44" / 111 cm

68 Console Loveseat Power Recliner w/ Power Headrest 80 x 42 x 41" 204 x 106 x 104 cm

L6 Sofa Power Recliner w/ Power Headrest & Power Lumbar 88 x 42 x 41" 224 x 106 x 104 cm IA: 67" 171 cm