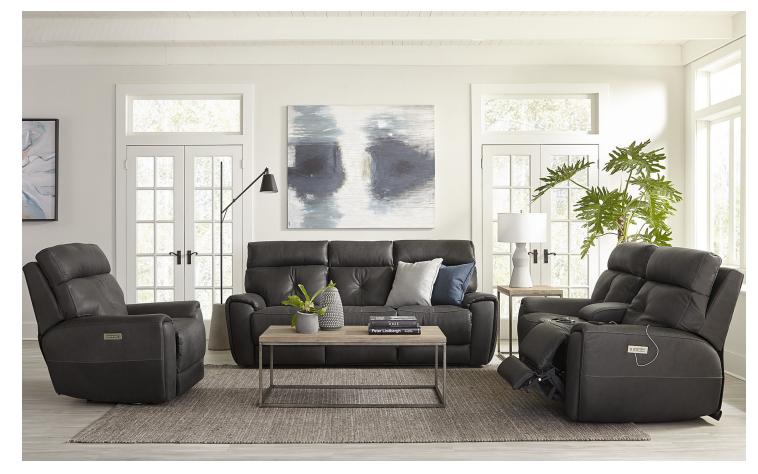

# **PALLISER**

MEMORY FOAM

POWER HEADREST

POWER BUTTON WITH USB CHARGER

# **SEATING COMFORT**

Semi-attached back cushions with fibre filling Attached seat cushions with high-resiliency, high

Attached seat cushions with high-resiliency, high-density foam core with a layer of memory foam  $\,$ 

Back Suspension: 100% premium elastic webbing to provide consistent comfort and support.

Seat Suspension: Heavy gauge sinuous springs, engineered to provide premium comfort and endurance.

## **FUNCTION**

Power Lumbar

Power recline, power headrests and
power lumbar with a button switch,

USB charging, and LED backlighting

#### **COVERS**

Fabric excl Accent Fabric Leather Match Leather Alternative Fabric Leather

Measurements displayed here represent the standard for this series. Some pieces may vary. Options and Add-ons may have an upcharge.

AEDON 41502 PALLISER

31 Wallhugger Power Recliner w/ Power Headrest 43 x 42 x 41" 110 x 106 x 104 cm IA: 20"/51 cm

61 Sofa Power Recliner w/ Power Headrest 88 x 42 x 41" 224 x 106 x 104 cm IA: 67" / 171 cm