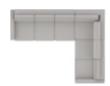

### POPULAR CONFIGURATIONS

12/35 112 x 80" 285 x 204 cm

07/35 90 x 80" 229 x 204 cm

12/40 112 x 88" 285 x 224 cm