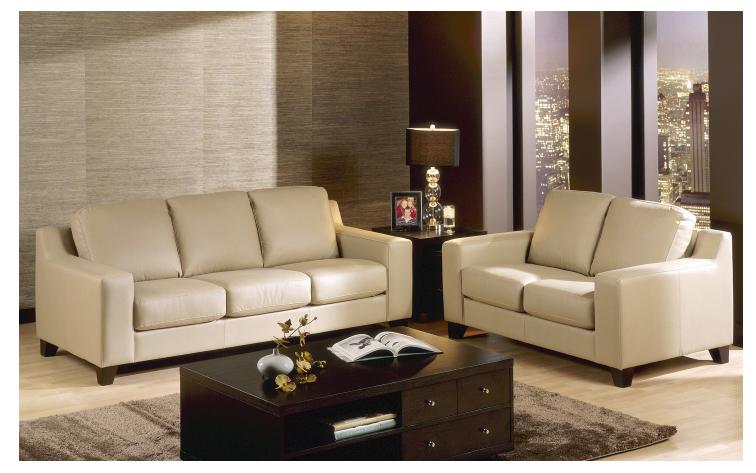

# **PALLISER**

STANDARD PREMIUM FOAM

ESPRESSO WOOD LEG

TOP STITCHING DETAIL

TRACK ARM

## **PALLISER**

01 Sofa 82 x 37 x 34" 209 x 94 x 87 cm IA: 65" / 166 cm

02 Chair 38 x 37 x 34" 97 x 94 x 87 cm IA: 22" / 56 cm

03 Loveseat 60 x 37 x 34" 153 x 94 x 87 cm IA: 44" / 111 cm

04 Ottoman 31 x 26 x 18" 79 x 67 x 46 cm