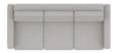

# **PALLISER**

01 Sofa 91 x 39 x 34" 232 x 100 x 87 cm IA: 80" / 204 cm

02 Chair 37 x 39 x 34" 94 x 100 x 87 cm IA: 26" / 67 cm

03 Loveseat 64 x 39 x 34" 163 x 100 x 87 cm IA: 53" / 135 cm

04 Ottoman 53 x 27 x 16" 135 x 69 x 41 cm